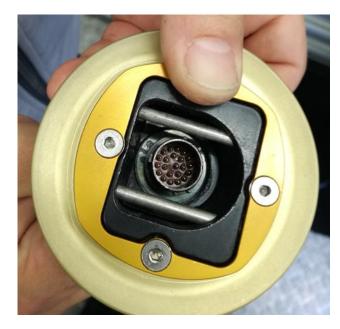

### TN\_VAG\_02\_17\_Steering\_wheel\_connector Installation process

- 1) Dismount the connector from the hub, opening the grub screw with allen-key 1.5 mm
- 2) Place the shim over the white cables
- 3) Open the circlip with a plier and place it to the slot on the connector
- 4) Assemble the connector back to the hub.
- 5) Align the connector coding. You can do it matching the connector to the column.
- 6) Re-tighten the grub-screw with allen-key 1.5 mm