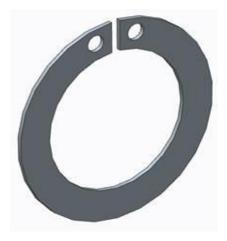

#### Dear customers:

- ➤ In order to reinforce the linear fixation of the DEUTSCH steering wheel connector we add a circlip.
- Partnumber: 5F6419295A
- ➤ This part is not represented on the parts catalogue. Add the reference and quantity you need in the "comment window" at the online order.

### TN\_VAG\_02\_17\_Steering\_wheel\_connector Installation process

- 1) Dismount the connector from the hub, opening the grub screw with allen-key 1.5 mm
- 2) Place the shim over the white cables
- 3) Open the circlip with a plier and place it to the slot on the connector
- 4) Assemble the connector back to the hub.
- 5) Align the connector coding. You can do it matching the connector to the column.
- 6) Re-tighten the grub-screw with allen-key 1.5 mm