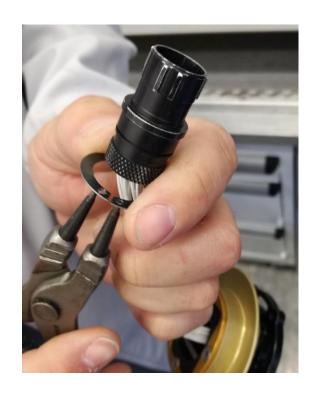

### TN\_VAG\_02\_17\_Steering\_wheel\_connector Installation process

- 1) Dismount the connector from the hub, opening the grub screw with allen-key 1.5 mm
- 2) Place the shim over the white cables
- 3) Open the circlip with a plier and place it to the slot on the connector
- 4) Assemble the connector back to the hub.
- 5) Align the connector coding. You can do it matching the connector to the column.
- 6) Re-tighten the grub-screw with allen-key 1.5 mm