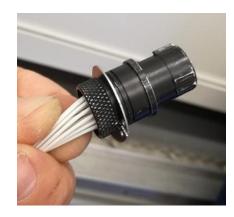

### TN\_VAG\_02\_17\_Steering\_wheel\_connector Installation process

- 1) Dismount the connector from the hub, opening the grub screw with allen-key 1.5 mm
- 2) Place the shim over the white cables
- 3) Open the circlip with a plier and place it to the slot on the connector
- 4) Assemble the connector back to the hub.
- 5) Align the connector coding. You can do it matching the connector to the column.
- 6) Re-tighten the grub-screw with allen-key 1.5 mm