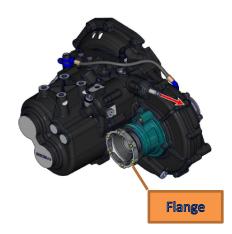

## **Gear Box Output flange:**

SEAT Sport recommends the replacement of the left output flange reference 5F6409355A and 5F6409356 at the mileage of 1.000km.

This mileage does not apply on single endurance race basis. Recommended mileage for endurance races is 4.000 km.