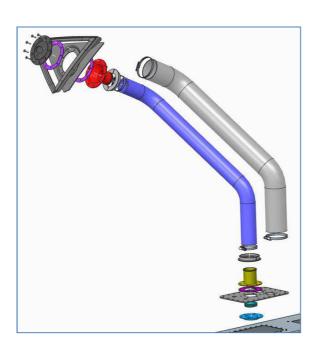

### **Fuel line protection**

The fuel line from the fuel tank to the engine bay has to be covered with a fire coating protection. You have two options to update it:

By adding a coating protection over the existing D6 pipe:

or

By replacing the D6 pipe for a new one already coated

| Reference | Description             | Units per car | Prices  |
|-----------|-------------------------|---------------|---------|
| 5F6201729 | Fire protection coating | 1             | 70,40€  |
| 5F6201757 | Fuel hose(with coating) | 1             | 310,00€ |