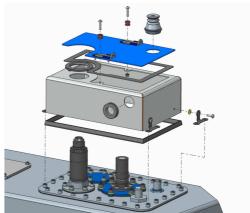

#### Fuel tank connectors cover

The fuel connections on the cockpit bay **must be protected** in all cars with FT3 fuel tank. This safety feature has been already introduced on the spare parts catalogue as well as on the SEAT Leon Cup Racer technical forms.

All necessary parts to adapt the existing cars with FT3 fuel tank are included on the kit reference: **5F6201027** 

| Reference | Description                | Units per car | Prices  |
|-----------|----------------------------|---------------|---------|
| 5F6201027 | Fuel tank connectors cover | 1             | 175,00€ |