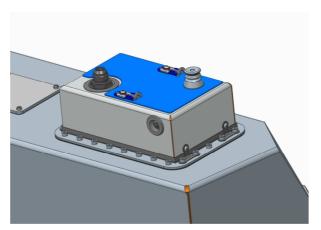

#### Fuel tank connectors cover

The fuel connections on the cockpit bay **must be protected** in all cars with FT3 fuel tank. This safety feature has been already introduced on the spare parts catalogue as well as on the SEAT Leon Cup Racer technical forms.

All necessary parts to adapt the existing cars with FT3 fuel tank are included on the kit reference: **5F6201027** 

| Reference | Description                | Units per car | Prices  |
|-----------|----------------------------|---------------|---------|
| 5F6201027 | Fuel tank connectors cover | 1             | 175,00€ |